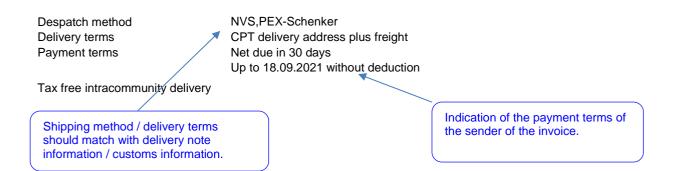

Delivery note Transport No.

89519771 dated 19.08.2021 🔻

5460021

Number and date of the delivery bill, in case of intracommunity delivery please indicate the customs tariff number

**Invoice** 

Unless otherwise specified, the delivery date/performance date corresponds to the date of the invoice.